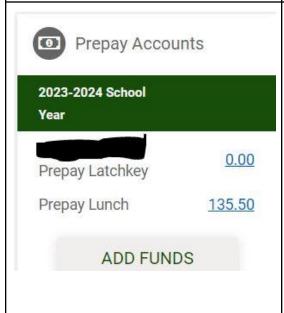

Your Pre-Pay Account will include Latchkey and Cafeteria. Your account balances will include Payment Plan (which is Tuition if applicable). Incidental Expenses would include additional fees added such as retreats, gym uniforms, etc.

For Pre-Pay Latchkey and Lunch, you can add funds to these accounts or pay any negative balances. Families will no longer be billed for Latchkey and Lunch charges. A notification will be sent weekly on Sundays to families whose balances are below \$5 for lunch and \$20 for latchkey.