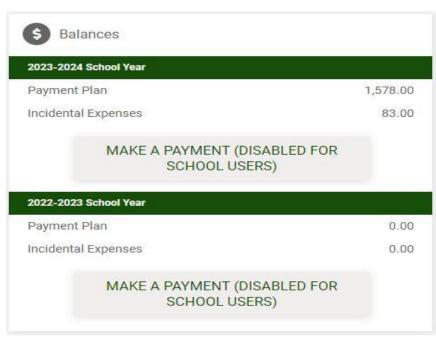

Your Pre-Pay Account will include Latchkey and Cafeteria. Your account balances will include Payment Plan (which is Tuition if applicable). Incidental Expenses would include additional fees added such as retreats, gym uniforms, etc.